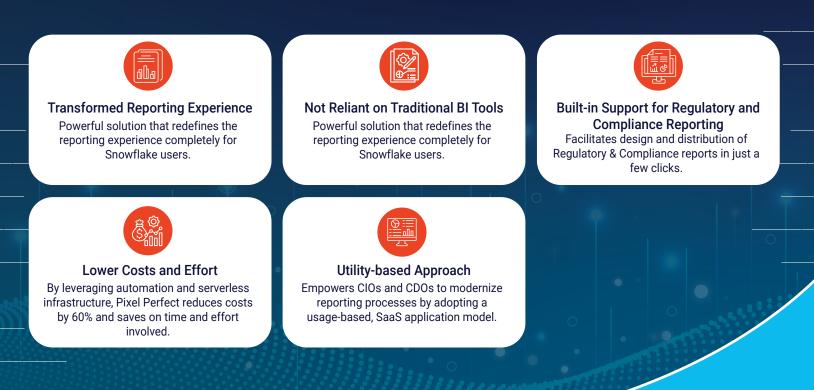

# Create well formatted reports without Traditional BI

Transform Reporting Experience for Snowflake Users. Switch to pay-as-you-go reporting. Design & distribute print-ready, formatted reports.

Excel

ΗΤΜΙ