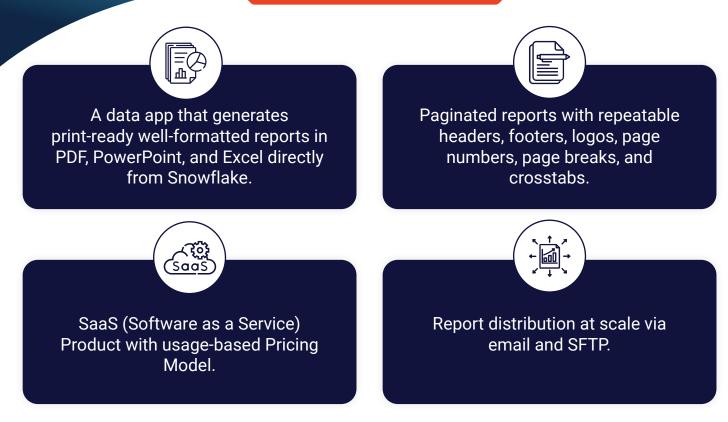

# Create well formatted reports without Traditional BI

Transform Reporting Experience for Snowflake Users. Switch to pay-as-you-go reporting. Design & distribute print-ready, formatted reports.

Excel

ΗΤΜΙ

**Power Point** 

PDF